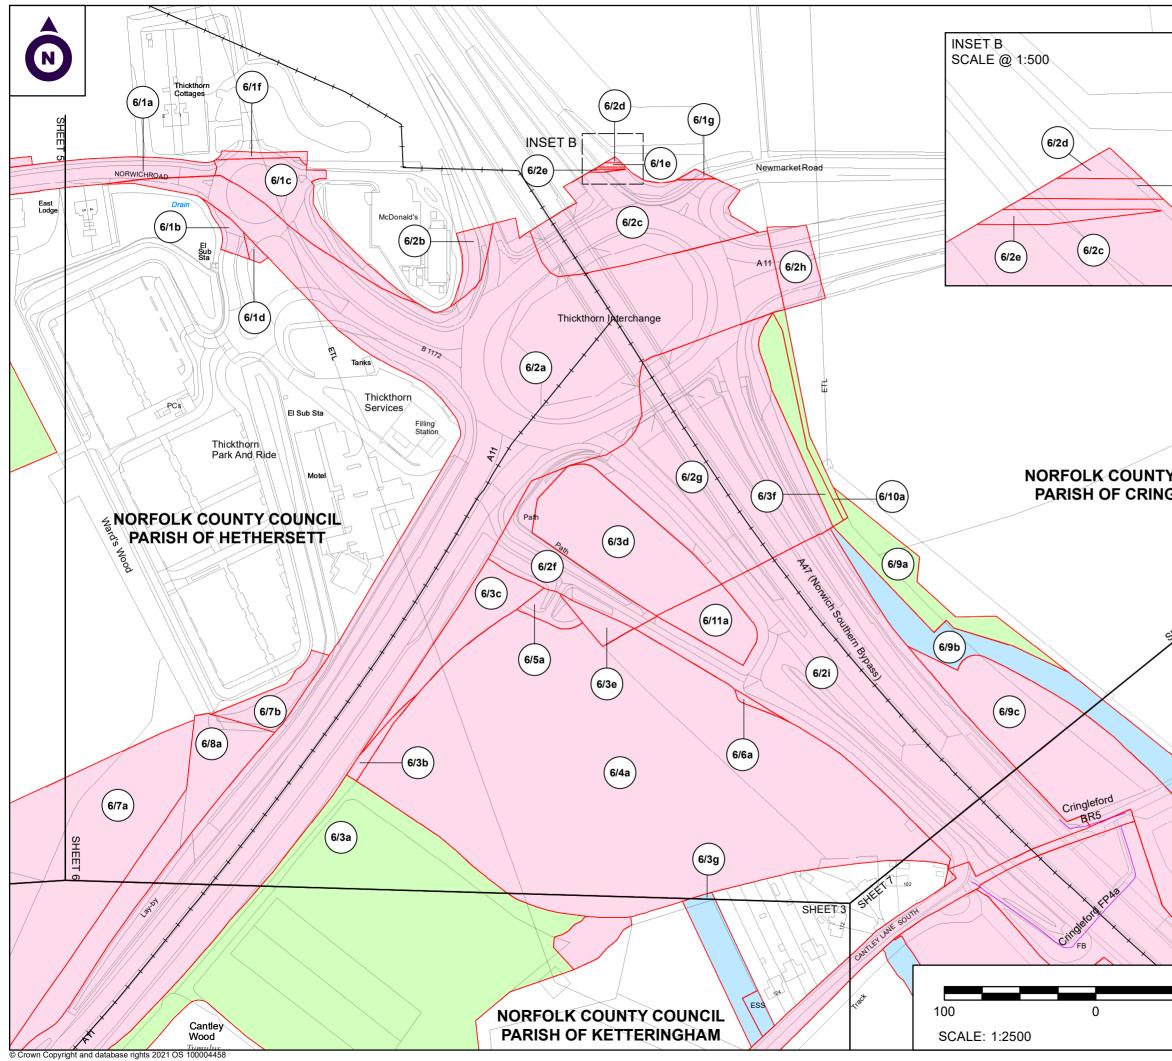

#### NOTES

1. ALL DIMENSIONS ARE IN METRES UNLESS STATED OTHERWISE.

2. ALL EASEMENTS, SERVITUDES AND PRIVATE RIGHTS ARE PROPOSED TO BE EXTINGUISHED ON LAND, COLOURED PINK ON THESE LAND PLANS UNLESS STATED OTHERWISE IN THE BOOK OF REFERENCE. ALL EASEMENTS, SERVITUDES AND PRIVATE RIGHTS ARE PROPOSED TO BE EXTINGUISHED, SO FAR AS THEIR CONTINUED EXERCISE OF THE RIGHTS AND RESTRICTIONS PROPOSED TO BE ACQUIRED BY THE UNDERSTRICT WITH DE COLOURED BY THE NOT THE THOM PROPOSED TO BE ACQUIRED BY THE UNDERTAKER ON LAND COLOURED BLUE ON THESE LAND PLANS UNLESS STATED OTHERWISE IN THE BOOK OF REFERENCE. ALL EASEMENTS, SERVITUDES AND REFERENCE. ALL EASEMENTS, SERVITUDES AND PRIVATE RIGHTS ARE PROPOSED TO BE SUSPENDED WHILE THE UNDERTAKER IS IN TEMPORARY POSSESSION OF THE LAND COLOURED GREEN ON THESE LAND PLANS UNLESS STATED OTHERWISE IN THE BOOK OF REFERENCE.

3. THIS DRAWING IS TO BE READ IN CONJUNCTION WITH ALL OTHER PLANS AND DOCUMENTATION, IN PARTICULAR THE WORKS PLANS AND THE BOOK OF REFERENCE.

#### LEGEND

ORDER LIMITS

- PLOT REFERENCE NUMBER (REFER TO BOOK OF -(1/1)---REFERENCE FOR FURTHER INFORMATION) EXISTING PUBLIC RIGHT OF WAY
- ----PARISH BOUNDARY
- LAND TO BE ACQUIRED PERMANENTLY
- LAND TO BE USED TEMPORARILY
- LAND TO BE USED TEMPORARILY AND RIGHTS TO BE ACQUIRED PERMANENTLY