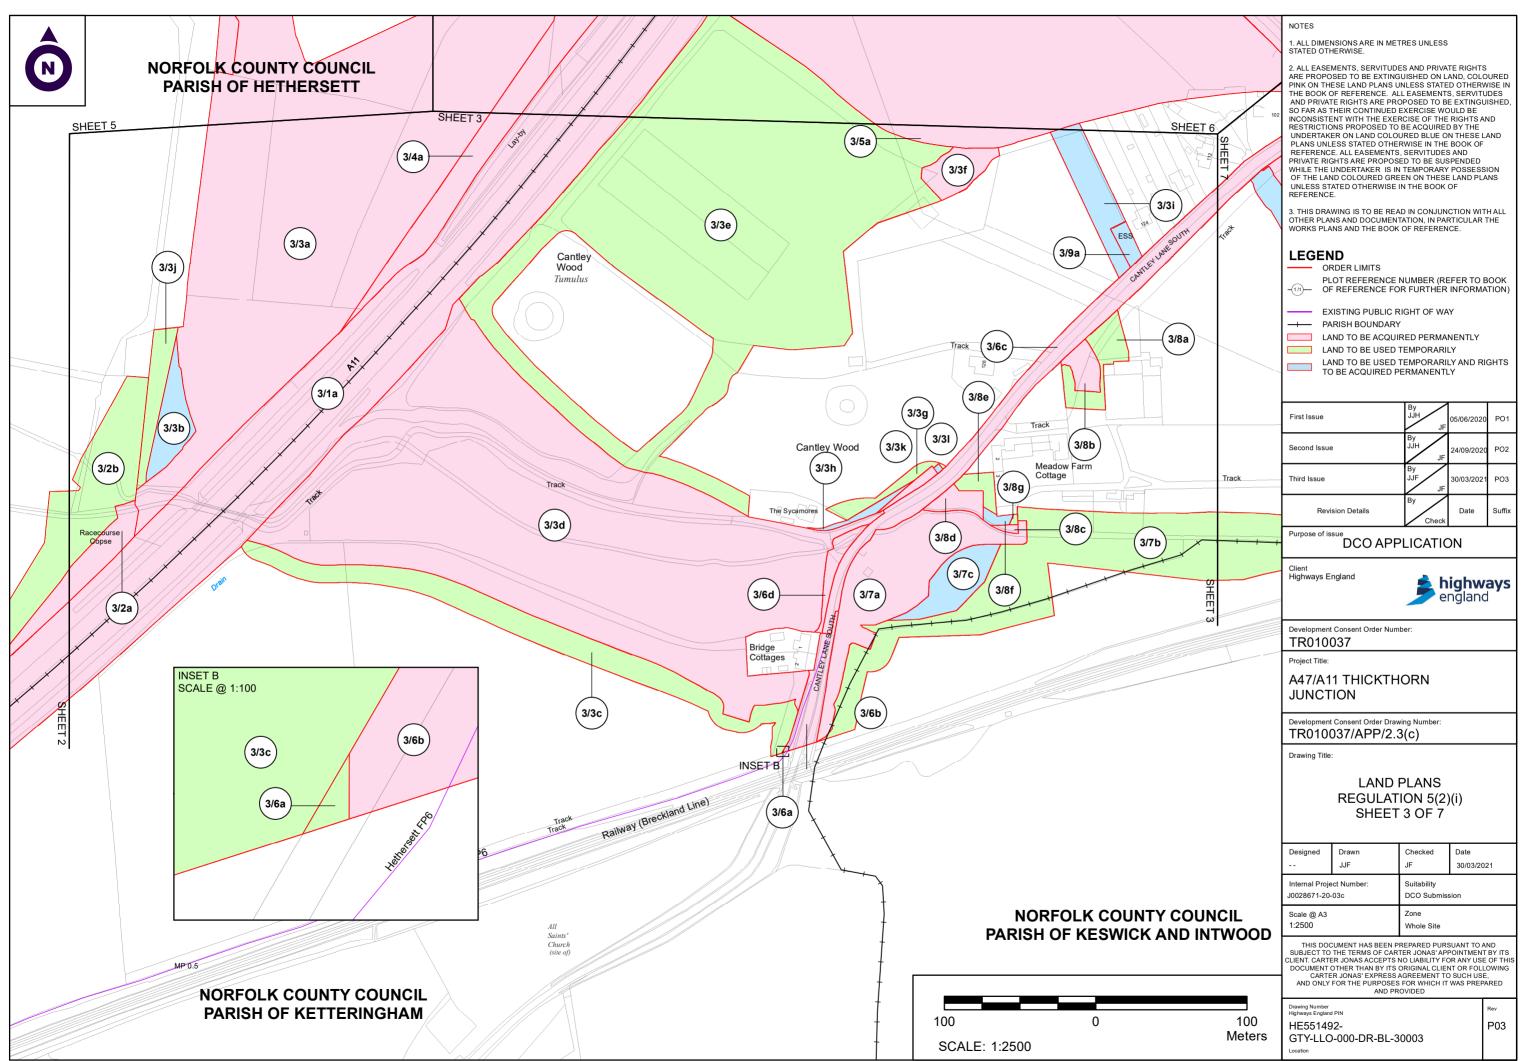

| NOTES |  |
|-------|--|
|       |  |

1. ALL DIMENSIONS ARE IN METRES UNLESS STATED OTHERWISE.

2. DO NOT SCALE FROM THIS DRAWING, USE ONLY PRINTED DIMENSIONS.

3. ALL EASEMENTS, SERVITUDES AND PRIVATE RIGHTS ARE PROPOSED TO BE EXTINGUISHED ON LAND THAT IS TO BE ACQUIRED, UNLESS STATED OTHERWISE IN THE BOOK OF REFERENCE

4. THIS DRAWING IS TO BE READ IN CONJUNCTION WITH ALL OTHER PLANS AND DOCUMENTATION, IN PARTICULAR THE WORKS PLANS AND THE BOOK OF REFERENCE.

#### LEGEND

| ORDER L | IMITS |
|---------|-------|
|         |       |

- PLOT REFERENCE NUMBER (REFER TO BOOK OF REFERENCE FOR FURTHER INFORMATION)
- EXISTING PUBLIC RIGHT OF WAY ----- PARISH BOUNDARY

|                  |                                                                                            |                                                                                                                                | Ву                                                                                    | 1                                               |                                       |
|------------------|--------------------------------------------------------------------------------------------|--------------------------------------------------------------------------------------------------------------------------------|---------------------------------------------------------------------------------------|-------------------------------------------------|---------------------------------------|
|                  | First Issue<br>Revisio                                                                     | on Details                                                                                                                     | JJF<br>JF<br>By                                                                       | 30/03/202<br>Date                               | 1 PO1<br>Suffix                       |
|                  | Purpose of issu                                                                            | DCO APP                                                                                                                        | Check                                                                                 | I<br>DN                                         | 1                                     |
| SHEET 7          | Client<br>Highways Eng                                                                     | land                                                                                                                           | <b>h</b> e                                                                            | <b>ighw</b><br>nglan                            | d<br>d                                |
|                  | Development Consent Order Number:                                                          |                                                                                                                                |                                                                                       |                                                 |                                       |
|                  | Project Title:<br>A47/A11 THICKTHORN<br>JUNCTION                                           |                                                                                                                                |                                                                                       |                                                 |                                       |
|                  | Development Consent Order Drawing Number:<br>TR010037/APP/2.3                              |                                                                                                                                |                                                                                       |                                                 |                                       |
|                  | Drawing Title:                                                                             |                                                                                                                                |                                                                                       |                                                 |                                       |
|                  |                                                                                            | LAND F<br>REGULAT<br>KEY F                                                                                                     | TION 5(4                                                                              | 4)                                              |                                       |
|                  | Designed                                                                                   | Drawn<br>JJF                                                                                                                   | Checked<br>JF                                                                         | Date<br>30 Ma                                   | rch 2021                              |
|                  | Internal Project<br>J0028671-21-00                                                         |                                                                                                                                | Suitability                                                                           |                                                 |                                       |
|                  | Scale @ A3<br>1:10000 Zone<br>Whole Site                                                   |                                                                                                                                |                                                                                       |                                                 |                                       |
| //               | SUBJECT TO TH<br>CLIENT. CARTER<br>DOCUMENT OT<br>CARTER                                   | MENT HAS BEEN PF<br>IE TERMS OF CART<br>JONAS ACCEPTS N<br>HER THAN BY ITS C<br>JONAS' EXPRESS A<br>DR THE PURPOSES<br>AND PRO | ER JONAS' AP<br>10 LIABILITY F<br>10 RIGINAL CLIE<br>10 GREEMENT T<br>10 FOR WHICH IT | POINTMEN<br>OR ANY US<br>NT OR FOL<br>O SUCH US | T BY ITS<br>E OF THIS<br>LOWING<br>E, |
| 0.25<br>lometers | Drawing Number<br>Highways England PIN<br>HE551492-<br>GTY-LLO-000-DR-BL-30000<br>Location |                                                                                                                                |                                                                                       |                                                 |                                       |