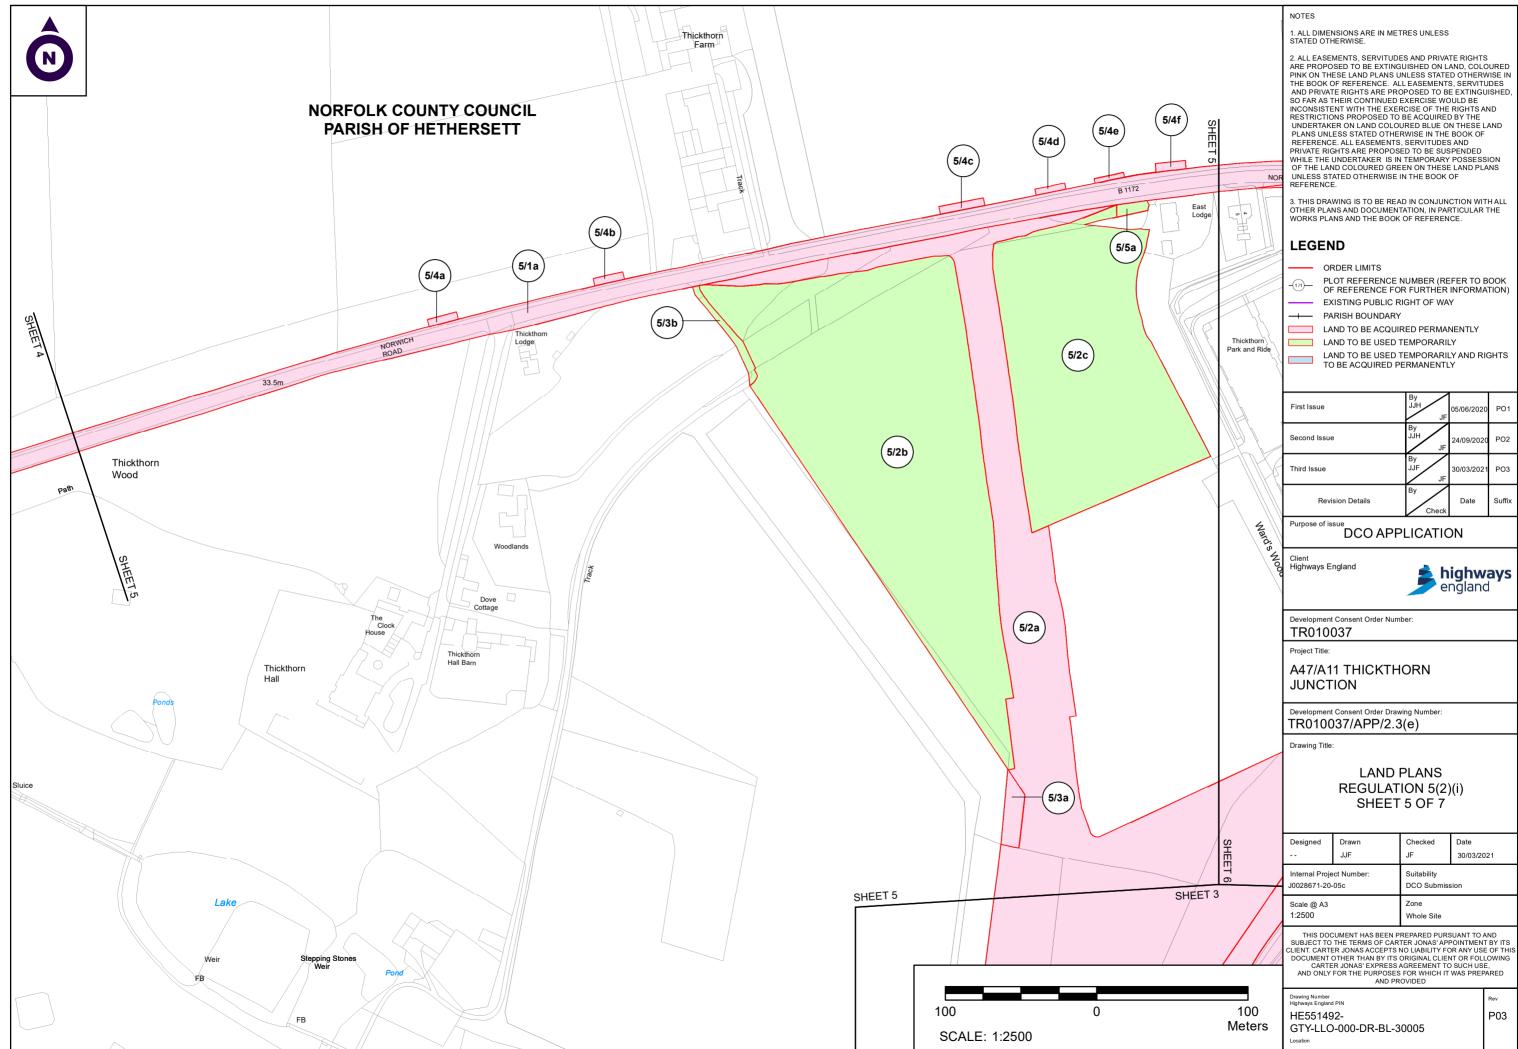

#### NOTES

1. ALL DIMENSIONS ARE IN METRES UNLESS STATED OTHERWISE.

2. ALL EASEMENTS, SERVITUDES AND PRIVATE RIGHTS ARE PROPOSED TO BE EXTINGUISHED ON LAND, COLOURED PINK ON THESE LAND PLANS UNLESS STATED OTHERWISE IN THE BOOK OF REFERENCE. ALL EASEMENTS, SERVITUDES AND PRIVATE RIGHTS ARE PROPOSED TO BE EXTINGUISHED, SO FAR AS THEIR CONTINUED EXERCISE OF THE RIGHTS AND RESTRICTIONS PROPOSED TO BE ACQUIRED BY THE UNDERSTRICT WITH DE COLOURED BY THE NOT THE THOM PROPOSED TO BE ACQUIRED BY THE UNDERTAKER ON LAND COLOURED BLUE ON THESE LAND PLANS UNLESS STATED OTHERWISE IN THE BOOK OF REFERENCE. ALL EASEMENTS, SERVITUDES AND REFERENCE. ALL EASEMENTS, SERVITUDES AND PRIVATE RIGHTS ARE PROPOSED TO BE SUSPENDED WHILE THE UNDERTAKER IS IN TEMPORARY POSSESSION OF THE LAND COLOURED GREEN ON THESE LAND PLANS UNLESS STATED OTHERWISE IN THE BOOK OF REFERENCE.

3. THIS DRAWING IS TO BE READ IN CONJUNCTION WITH ALL OTHER PLANS AND DOCUMENTATION, IN PARTICULAR THE WORKS PLANS AND THE BOOK OF REFERENCE.

#### LEGEND

ORDER LIMITS

- PLOT REFERENCE NUMBER (REFER TO BOOK OF -(1/1)---REFERENCE FOR FURTHER INFORMATION) EXISTING PUBLIC RIGHT OF WAY
- ----PARISH BOUNDARY
- LAND TO BE ACQUIRED PERMANENTLY
- LAND TO BE USED TEMPORARILY
- LAND TO BE USED TEMPORARILY AND RIGHTS TO BE ACQUIRED PERMANENTLY