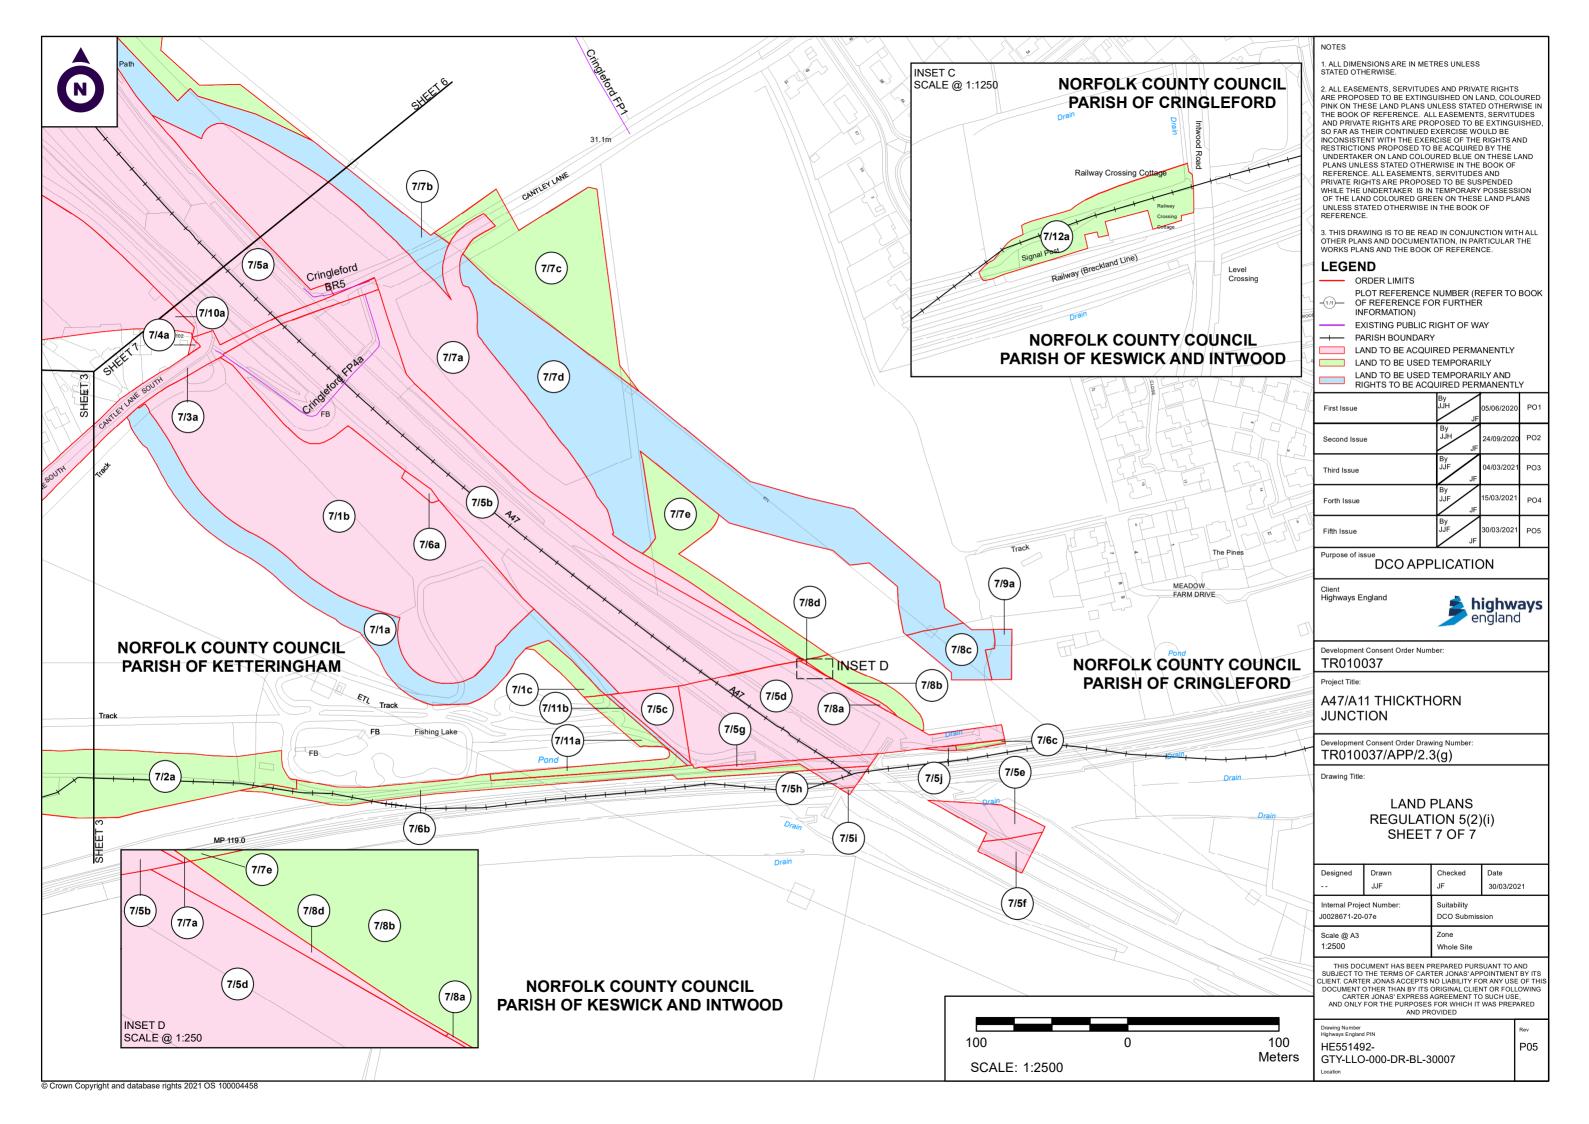

#### NOTES

1. ALL DIMENSIONS ARE IN METRES UNLESS STATED OTHERWISE.

2. ALL EASEMENTS, SERVITUDES AND PRIVATE RIGHTS ARE PROPOSED TO BE EXTINGUISHED ON LAND, COLOURED PINK ON THESE LAND PLANS UNLESS STATED OTHERWISE IN THE BOOK OF REFERENCE. ALL EASEMENTS, SERVITUDES AND PRIVATE RIGHTS ARE PROPOSED TO BE EXTINGUISHED, SO FAR AS THEIR CONTINUED EXERCISE OF THE RIGHTS AND RESTRICTIONS PROPOSED TO BE ACQUIRED BY THE UNDERSTRICT WITH DE COLOURED BY THE NOT THE THOM PROPOSED TO BE ACQUIRED BY THE UNDERTAKER ON LAND COLOURED BLUE ON THESE LAND PLANS UNLESS STATED OTHERWISE IN THE BOOK OF REFERENCE. ALL EASEMENTS, SERVITUDES AND REFERENCE. ALL EASEMENTS, SERVITUDES AND PRIVATE RIGHTS ARE PROPOSED TO BE SUSPENDED WHILE THE UNDERTAKER IS IN TEMPORARY POSSESSION OF THE LAND COLOURED GREEN ON THESE LAND PLANS UNLESS STATED OTHERWISE IN THE BOOK OF REFERENCE.

3. THIS DRAWING IS TO BE READ IN CONJUNCTION WITH ALL OTHER PLANS AND DOCUMENTATION, IN PARTICULAR THE WORKS PLANS AND THE BOOK OF REFERENCE.

#### LEGEND

ORDER LIMITS

- PLOT REFERENCE NUMBER (REFER TO BOOK OF -(1/1)---REFERENCE FOR FURTHER INFORMATION) EXISTING PUBLIC RIGHT OF WAY
- ----PARISH BOUNDARY
- LAND TO BE ACQUIRED PERMANENTLY
- LAND TO BE USED TEMPORARILY
- LAND TO BE USED TEMPORARILY AND RIGHTS TO BE ACQUIRED PERMANENTLY