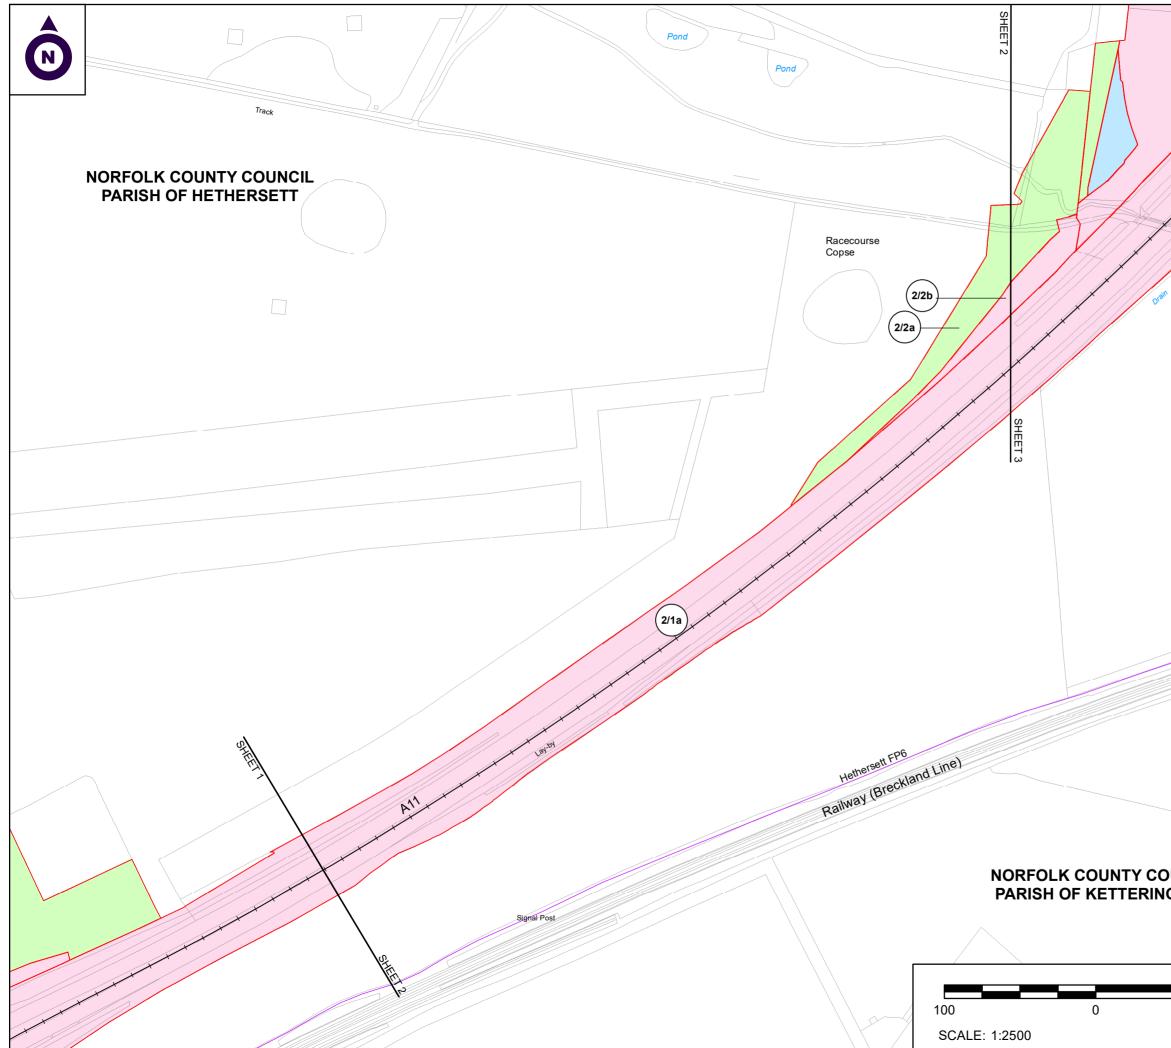

### LAND PLANS REGULATION 5(2)(i) SHEET 2 OF 7

| UNCIL<br>GHAM | Designed                                                                                                                                                                                                                                                                                | Drawn<br>JJF | Checked Date<br>JF 30/03/2021 |  | 021                   |
|---------------|-----------------------------------------------------------------------------------------------------------------------------------------------------------------------------------------------------------------------------------------------------------------------------------------|--------------|-------------------------------|--|-----------------------|
|               | Internal Project Number:<br>J0028671-20-02b                                                                                                                                                                                                                                             |              | Suitability<br>DCO Submission |  |                       |
|               | Scale @ A3<br>1:2500                                                                                                                                                                                                                                                                    |              | Zone<br>Whole Site            |  |                       |
|               | THIS DOCUMENT HAS BEEN PREPARED PURSUANT TO AND<br>SUBJECT TO THE TERMS OF CARTER JONAS' APPOINTMENT BY ITS<br>CLIENT. CARTER JONAS ACCEPTS NO LIABILITY FOR ANY USE OF THIS<br>DOCUMENT OTHER THAN BY ITS ORIGINAL CLIENT OR FOLLOWING<br>CARTER JONAS' EXPRESS AGREEMENT TO SUCH USE. |              |                               |  |                       |
|               | AND ONLY FOR THE PURPOSES FOR WHICH IT WAS PREPARED<br>AND PROVIDED                                                                                                                                                                                                                     |              |                               |  |                       |
| 100<br>Meters | Drawing Number<br>Highways England PIN<br>HE551492-<br>GTY-LLO-000-DR-BL-30002<br>Location                                                                                                                                                                                              |              |                               |  | <sup>Rev</sup><br>P03 |

#### LEGEND

ORDER LIMITS

- PLOT REFERENCE NUMBER (REFER TO BOOK -(1/1)---OF REFERENCE FOR FURTHER INFORMATION) EXISTING PUBLIC RIGHT OF WAY
- PARISH BOUNDARY
- LAND TO BE ACQUIRED PERMANENTLY
- LAND TO BE USED TEMPORARILY
- LAND TO BE USED TEMPORARILY AND RIGHTS TO BE ACQUIRED PERMANENTLY