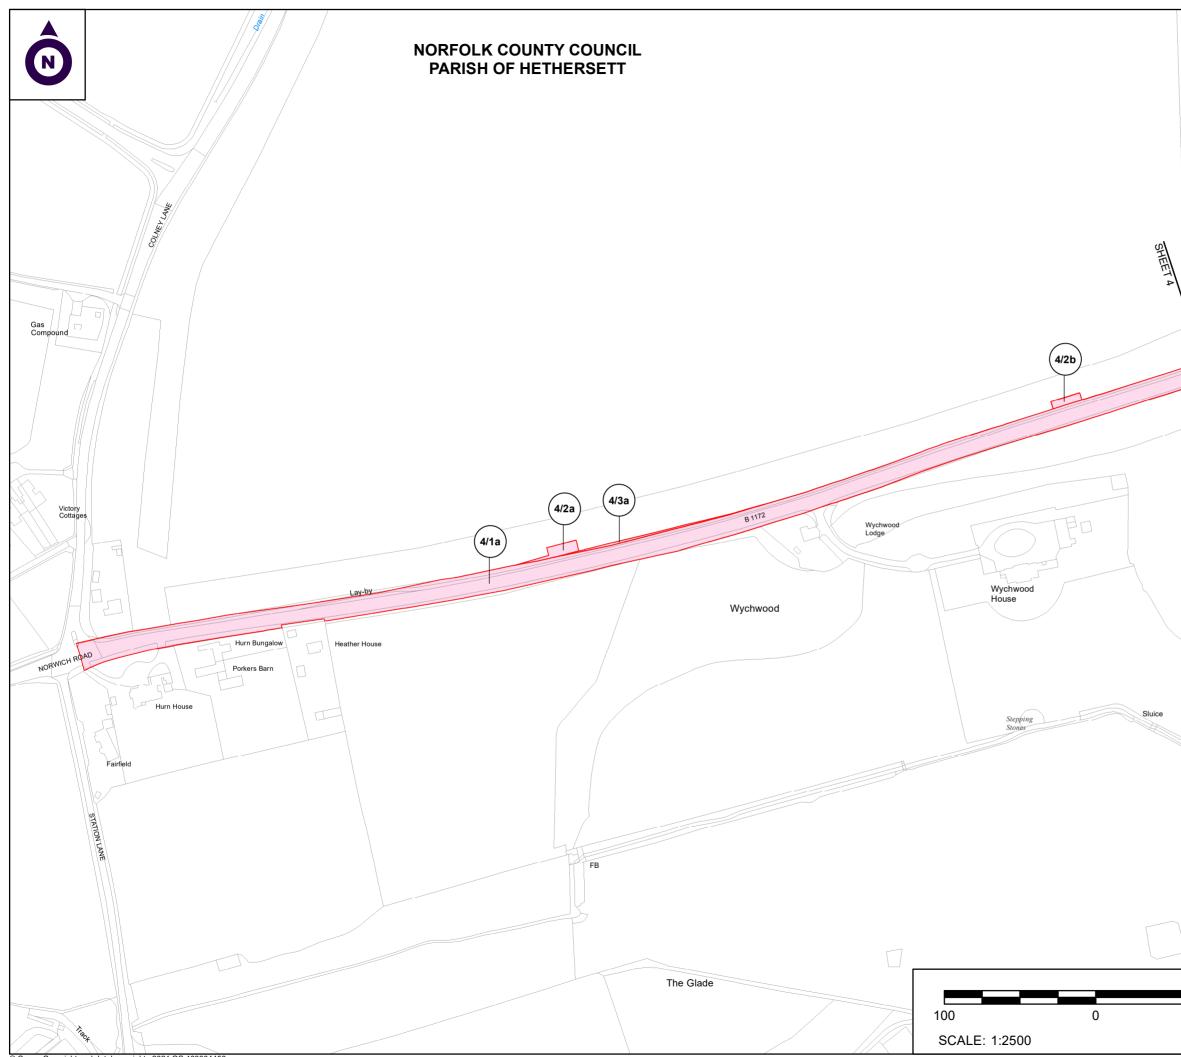

#### NOTES

1. ALL DIMENSIONS ARE IN METRES UNLESS STATED OTHERWISE.

2. ALL EASEMENTS, SERVITUDES AND PRIVATE RIGHTS ARE PROPOSED TO BE EXTINGUISHED ON LAND, COLOURED PINK ON THESE LAND PLANS UNLESS STATED OTHERWISE IN THE BOOK OF REFERENCE. ALL EASEMENTS, SERVITUDES AND PRIVATE RIGHTS ARE PROPOSED TO BE EXTINGUISHED, SO FAR AS THEIR CONTINUED EXERCISE OF THE RIGHTS AND RESTRICTIONS PROPOSED TO BE ACQUIRED BY THE UNDERSTRICT WITH DE COLOURED BY THE NOT THE THOM PROPOSED TO BE ACQUIRED BY THE UNDERTAKER ON LAND COLOURED BLUE ON THESE LAND PLANS UNLESS STATED OTHERWISE IN THE BOOK OF REFERENCE. ALL EASEMENTS, SERVITUDES AND REFERENCE. ALL EASEMENTS, SERVITUDES AND PRIVATE RIGHTS ARE PROPOSED TO BE SUSPENDED WHILE THE UNDERTAKER IS IN TEMPORARY POSSESSION OF THE LAND COLOURED GREEN ON THESE LAND PLANS UNLESS STATED OTHERWISE IN THE BOOK OF REFERENCE.

3. THIS DRAWING IS TO BE READ IN CONJUNCTION WITH ALL OTHER PLANS AND DOCUMENTATION, IN PARTICULAR THE WORKS PLANS AND THE BOOK OF REFERENCE.

#### LEGEND

ORDER LIMITS

- PLOT REFERENCE NUMBER (REFER TO BOOK OF -(1/1)---REFERENCE FOR FURTHER INFORMATION) EXISTING PUBLIC RIGHT OF WAY
- ----PARISH BOUNDARY
- LAND TO BE ACQUIRED PERMANENTLY
- LAND TO BE USED TEMPORARILY
- LAND TO BE USED TEMPORARILY AND RIGHTS TO BE ACQUIRED PERMANENTLY